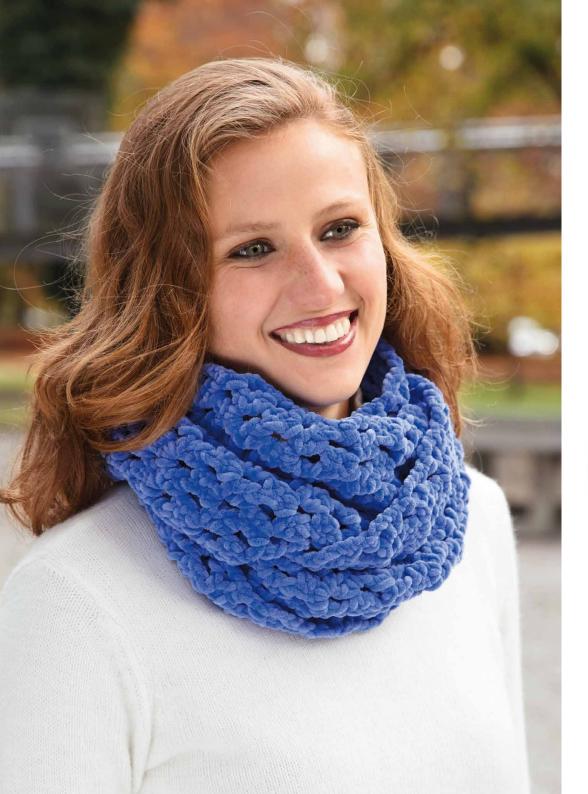

### **Crochet loop**

#### Size:

circumference approx. 125 cm, width approx. 24 cm

Usage: approx. 200 g

#### Instructions:

Cast on 27 ch and crochet 125 cm in pattern. Crochet last row of loop with slip stitch to caston edge, enter with needle into the ch loop of the cast-on row.